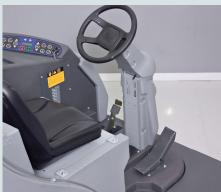

Higher productivity and efficiency through scrubbing and sweeping in one single operation using:

- The widest counter rotating dual cylindrical scrub deck in its class.
- Time-saving high volume tanks of 380 litres to enable cleaning of more than 9.200 m<sup>2</sup> without refill.
- · Safe and easy operation with One-Touch<sup>™</sup> control panel, front steering system and Clear-View<sup>™</sup> design providing an excellent view of the floor.

Power steering std, steering column and seat adjustable

 Tip out recovery tank opening with debris tray: easy to clean and drain

 MaxAccess™: Full access to the machine for service

DustGuardTM: std on SC8000, optonal L-side only on SC8000