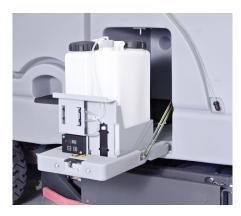

Green oriented with resource-saving Ecoflex system

- · Simple: Nilfisk Ecoflex system guiding the user to a greener and more cost-effective cleaning mode, limiting the use of water and detergent.
- Multiple choices to handle every cleaning situation: Water only, ultra-low detergent concentration or full-strength detergent.
- On-demand high performance: "Burst of Power" increases water flow, brush pressure and detergent strength for 60 seconds.

The on-board Ecoflex concept system provides productivity and savings through accurate dispensing

Productivity is increased with the 42 litre vacuumed hopper which is easy to slide out.

The exceptional Ecoflex system allows the operator to match the floor cleaning machine's performance to the soil on the floor and the required level of clean. When encountering more soiled areas of the floor, the operator can activate the "burst of power" button for extra cleaning performance, and as easily return to original settings for minimum usage of water, detergent and power. Green meets clean.