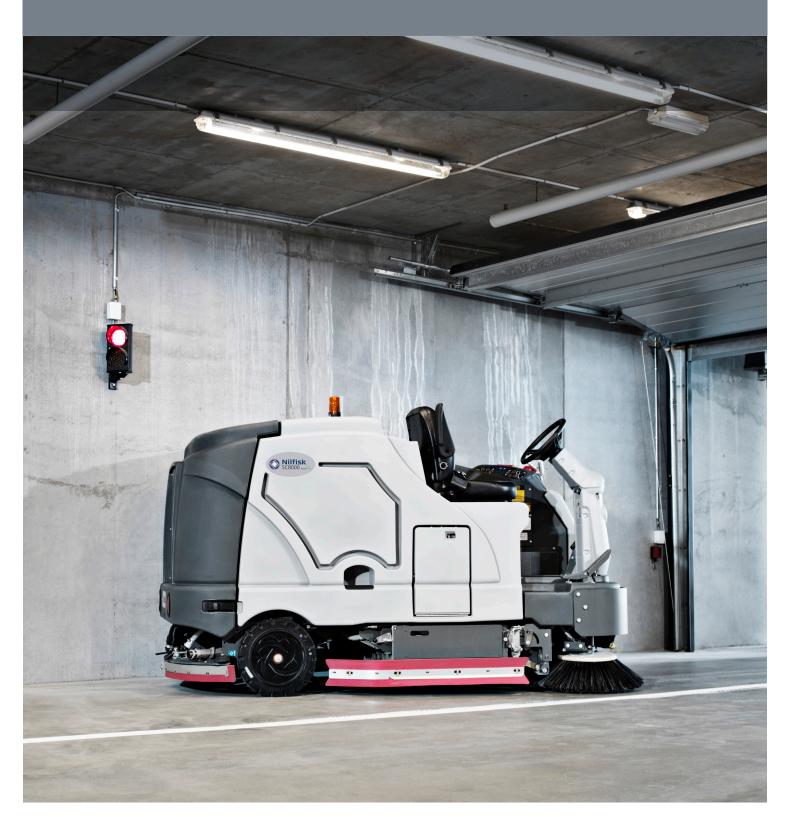

### Serious cleaning demands a truly professional machine

Nilfisk SC8000 offers a more productive, powerful, and greener solution for scrubbing and wet sweeping of large areas thanks to three key benefits: Scrubbing and sweeping can be carried out in one single pass. Power and reliability have reached a new level thanks to the superior Kubota engine – and the Nilfisk Ecoflex system enables effective cleaning with a green scope, saving water and detergent.

The high efficiency and productivity make this machine suited for cleaning contractors, manufacturers, warehouses, parking garages, distribution centers, bus terminals, aircraft hangars, government & national accounts. Scrubbing and sweeping in one single pass

Higher productivity and efficiency through scrubbing and sweeping in one single operation using:

- The widest counter rotating dual cylindrical scrub deck in its class.
- Time-saving high volume tanks of 380 litres to enable cleaning of more than 9.200 m<sup>2</sup> without refill.
- · Safe and easy operation with One-Touch<sup>™</sup> control panel, front steering system and Clear-View<sup>™</sup> design providing an excellent view of the floor.