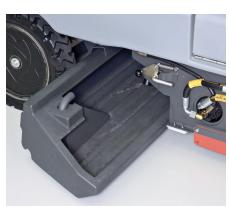

# Productive and powerful cleaning with green scope

The new Kubota engine improves user comfort through reduced vibration.

Cleaning of the machine is easy thanks to the tip out recovery tank opening with debris tray.

Maintenance is quick because replacement and adjustment of squeegee blades, side blades, and brushes require no tools.