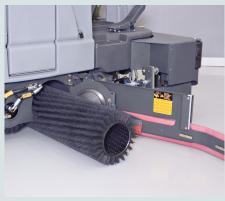

Higher productivity and efficiency through scrubbing and sweeping in one single operation using:

- The widest counter rotating dual cylindrical scrub deck in its class.
- Time-saving high volume tanks of 380 litres to enable cleaning of more than 9.200 m<sup>2</sup> without refill.
- · Safe and easy operation with One-Touch<sup>™</sup> control panel, front steering system and Clear-View<sup>™</sup> design providing an excellent view of the floor.

 Environmental friendly for both operator and surroundings with DustGuard™ misting system improving the dust free cleaning.

More power and reliability with superior Kubota 1.6L LP engine

Kubota powered means important benefits: