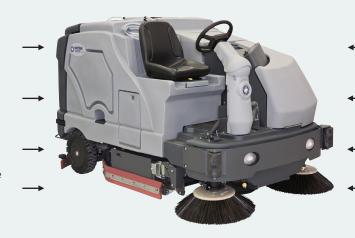

### Serious cleaning demands a truly professional machine

Nilfisk SC8000 offers a more productive, powerful, and greener solution for scrubbing and wet sweeping of large areas thanks to three key benefits: Scrubbing and sweeping can be carried out in one single pass. Power and reliability have reached a new level thanks to the superior Kubota engine – and the Nilfisk Ecoflex system enables effective cleaning with a green scope, saving water and detergent.

The high efficiency and productivity make this machine suited for cleaning contractors, manufacturers, warehouses, parking garages, distribution centers, bus terminals, aircraft hangars, government & national accounts. Scrubbing and sweeping in one single pass