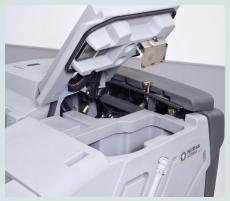

# Productive and powerful cleaning with green scope

The new Kubota engine improves user comfort through reduced vibration.

Cleaning of the machine is easy thanks to the tip out recovery tank opening with debris tray.

Power steering std, steering column and seat adjustable

 Tip out recovery tank opening with debris tray: easy to clean and drain

 MaxAccess™: Full access to the machine for service

DustGuardTM: std on SC8000, optonal L-side only on SC8000